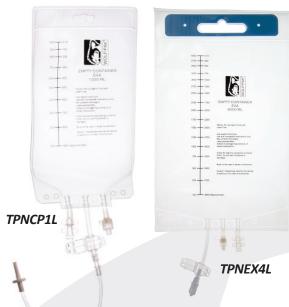

## Why Wolf-Pak® TPN Bags?

Wolf-Pak® TPN Bags are made of durable EVA material (ethylene vinyl acetate) which reduces concerns about PVC extractables interacting with the lipids of TPN solutions. Our TPN Bags also eliminate the need for separate sealing clips with their detachable transfer sets & pre-attached non-reopening clamp and feature a durable reinforced hanger.

| Item                      | Description              | Quantity |
|---------------------------|--------------------------|----------|
| Gravity/Pooling Bags      |                          |          |
| TPNGR500ML                | Gravity, 500 mL, 3 leg   | 50/cs    |
| TPNGR1L                   | Gravity, 1,000 mL, 3 leg | 50/cs    |
| TPNGR2L                   | Gravity, 2,000 mL, 3 leg | 50/cs    |
| TPNGR3L                   | Gravity, 3,000 mL, 3 leg | 50/cs    |
| Compounder Bags           |                          |          |
| TPNCP1L                   | Compounder, 1,000 mL     | 50/cs    |
| TPNCP2L                   | Compounder, 2,000 mL     | 50/cs    |
| TPNCP3L                   | Compounder, 3,000 mL     | 50/cs    |
| Compounder Bags Exactamix |                          |          |
| TPNEX1L                   | Compounder, 1,000 mL     | 50/cs    |
| TPNEX2L                   | Compounder, 2,000 mL     | 50/cs    |
| TPNEX3L                   | Compounder, 3,000 mL     | 50/cs    |
| TPNEX4L                   | Compounder, 4,000 mL     | 50/cs    |