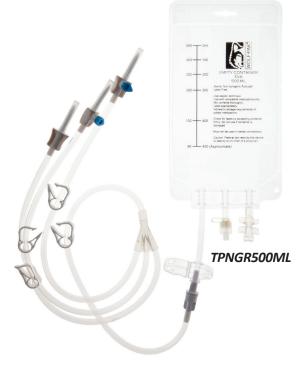

## Why Wolf-Pak® TPN Bags?

Wolf-Pak® TPN Bags are made of durable EVA material (ethylene vinyl acetate) which reduces concerns about PVC extractables interacting with the lipids of TPN solutions. Our TPN Bags also eliminate the need for separate sealing clips with their detachable transfer sets & pre-attached non-reopening clamp and feature a durable reinforced hanger.

| Item                      | Description              | Quantity |
|---------------------------|--------------------------|----------|
| Gravity/Pooling Bags      |                          |          |
| TPNGR500ML                | Gravity, 500 mL, 3 leg   | 50/cs    |
| TPNGR1L                   | Gravity, 1,000 mL, 3 leg | 50/cs    |
| TPNGR2L                   | Gravity, 2,000 mL, 3 leg | 50/cs    |
| TPNGR3L                   | Gravity, 3,000 mL, 3 leg | 50/cs    |
| Compounder Bags           |                          |          |
| TPNCP1L                   | Compounder, 1,000 mL     | 50/cs    |
| TPNCP2L                   | Compounder, 2,000 mL     | 50/cs    |
| TPNCP3L                   | Compounder, 3,000 mL     | 50/cs    |
| Compounder Bags Exactamix |                          |          |
| TPNEX1L                   | Compounder, 1,000 mL     | 50/cs    |
| TPNEX2L                   | Compounder, 2,000 mL     | 50/cs    |
| TPNEX3L                   | Compounder, 3,000 mL     | 50/cs    |
| TPNEX4L                   | Compounder, 4,000 mL     | 50/cs    |