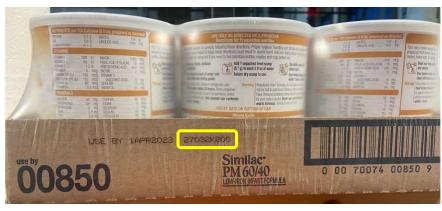

## How to Identify Recalled Similac PM 60/40 lot # 27032K80 (can) /27032K800 (case)

Look for Similac PM 60/40 lot # 27032K80 on the bottom of can or lot # 27032K800 on the side of case (see images provided).