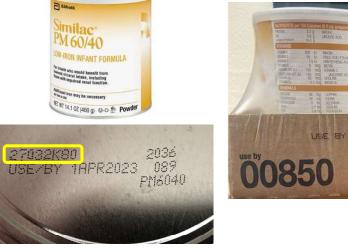

## How to Identify Recalled Similac PM 60/40 lot # 27032K80 (can) /27032K800 (case)

Look for Similac PM 60/40 lot # 27032K80 on the bottom of can or lot # 27032K800 on the side of case (see images provided).