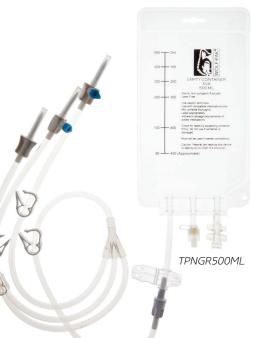

## Why Wolf-Pak® TPN Bags?

Wolf-Pak<sup>®</sup> TPN Bags are made of durable EVA material (ethylene vinyl acetate) which reduces concerns about PVC extractables interacting with the lipids of TPN solutions. Our TPN Bags also eliminate the need for separate sealing clips with their detachable transfer sets & pre-attached non-reopening clamp and feature a durable reinforced hanger.

| Item         | Description              | Quantity |
|--------------|--------------------------|----------|
| Pooling Bags |                          |          |
| TPNGR500ML   | Gravity, 500 mL, 3 leg   | 50/cs    |
| TPNGR1L      | Gravity, 1,000 mL, 3 leg | 50/cs    |
| TPNGR2L      | Gravity, 2,000 mL, 3 leg | 50/cs    |
| TPNGR3L      | Gravity, 3,000 mL, 3 leg | 50/cs    |