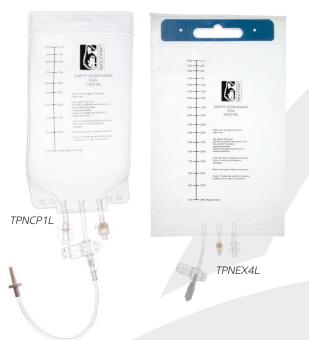

#### Compounding Machine Compatible

| TPNCP1L | Compounder, 1,000 mL | 50/cs |
|---------|----------------------|-------|
| TPNCP2L | Compounder, 2,000 mL | 50/cs |
| TPNCP3L | Compounder, 3,000 mL | 50/cs |

#### Exacta Mix Compatible Only

| TPNEX1L | Compounder, 1,000 mL | 50/cs |
|---------|----------------------|-------|
| TPNEX2L | Compounder, 2,000 mL | 50/cs |
| TPNEX3L | Compounder, 3,000 mL | 50/cs |
| TPNEX4L | Compounder, 4,000 mL | 50/cs |