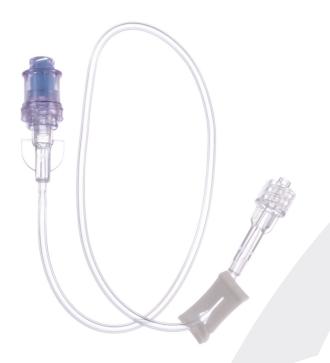

## Why Wolf-Pak® Wolf-Site® Needleless Connectors?

The Wolf-Pak® Wolf-Site® Needleless Valve is a one-piece, luer activated valve designed for ease of use. It has a low profile design and is easy to swab. It is available as a stand-alone piece or with a pre-attached extension set.

- Latex-free; Non-DEHP
- Neutral pressure
- Easy to swab

- Low-profile design
- Fits all standard luer lock syringes

| Item    | Description                             | Quantity |
|---------|-----------------------------------------|----------|
| WS2000B | Needleless Valve                        | 100/box  |
| WS2002  | Needleless Valve with 8" Extension Set  | 100/box  |
| WS2004  | Needleless Valve with 14" Extension Set | 100/box  |