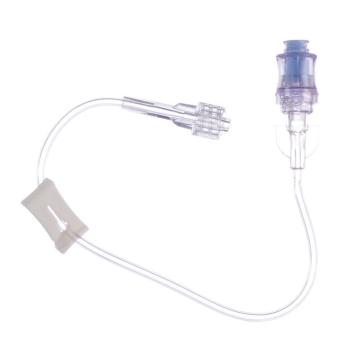

## Why Wolf-Pak® Wolf-Site® Needleless Connectors?

The Wolf-Pak® Wolf-Site® Needleless Valve is a one-piece, luer activated valve designed for ease of use. It has a low profile design and is easy to swab. It is available as a stand-alone piece or with a pre-attached extension set.

- Latex-free; Non-DEHP
- Neutral pressure
- Easy to swab

- Low-profile design
- Fits all standard luer lock syringes

| Item    | Description                             | Quantity |
|---------|-----------------------------------------|----------|
| WS2000B | Needleless Valve                        | 100/box  |
| WS2002  | Needleless Valve with 8" Extension Set  | 100/box  |
| WS2004  | Needleless Valve with 14" Extension Set | 100/box  |